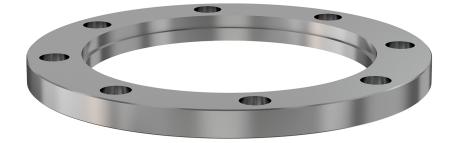

# **ASA rotatable flange** 6" OD X 3" ID rotatable ASA flange kit

Part number: ASA-6-300R

### ASA rotatable flange 6" OD X 3" ID rotatable ASA flange kit

- One each flat and grooved flange is needed to complete a connection
- All products are available with both genders or a combination
- Contact us at 800-824-4166 if you can't find exactly what you need

#### ASA-6-300R

| Parameters         | Specifications                     |
|--------------------|------------------------------------|
| Flange Size        | DN 2 (6" OD)                       |
| Туре               | Rotatable                          |
| Gender             | Flat                               |
| Material           | 304 stainless                      |
| Bore               | 2.94"                              |
| Thickness          | 0.612"                             |
| Bolt Circle        | 4.75″                              |
| Bolt Hole Diameter | 0.750″                             |
| # Bolt Holes       | 4                                  |
| Vacuum Range       | 1 · 10 <sup>-8</sup> mbar to 1 bar |
| Temperature Range  | -20 °C to 150 °C                   |
| Weight             | 3.5 lbs                            |