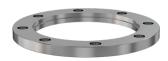

# **ASA rotatable flange** 6" OD X 3" ID rotatable ASA flange kit

Part number: ASA-6-300R

### ASA rotatable flange 6" OD X 3" ID rotatable ASA flange kit

- One each flat and grooved flange is needed to complete a connection
- All products are available with both genders or a combination
- Contact us at 800-824-4166 if you can't find exactly what you need

#### ASA-6-300R

| Parameters         | Specifications                     |
|--------------------|------------------------------------|
| Flange Size        | DN 2 (6" OD)                       |
| Туре               | Rotatable                          |
| Gender             | Flat                               |
| Material           | 304 stainless                      |
| Bore               | 2.94"                              |
| Thickness          | 0.612"                             |
| Bolt Circle        | 4.75″                              |
| Bolt Hole Diameter | 0.750″                             |
| # Bolt Holes       | 4                                  |
| Vacuum Range       | 1 · 10 <sup>-8</sup> mbar to 1 bar |
| Temperature Range  | -20 °C to 150 °C                   |
| Weight             | 3.5 lbs                            |