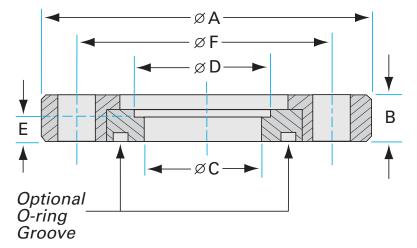

Similar Image

| Dimensions<br>(in inches) |        |
|---------------------------|--------|
| Dim A                     | 6.00"  |
| Dim B                     | 0.612" |
| Dim C                     | 2.94″  |
| Dim D                     | 3.01"  |
| Dim E                     | 0.250″ |
| Dim F                     | 4.75″  |
| Dim G                     | 0.750″ |

#### ASA-6-300R

| Parameters         | Specifications                     |
|--------------------|------------------------------------|
| Flange Size        | DN 2 (6" OD)                       |
| Туре               | Rotatable                          |
| Gender             | Flat                               |
| Material           | 304 stainless                      |
| Bore               | 2.94"                              |
| Thickness          | 0.612"                             |
| Bolt Circle        | 4.75″                              |
| Bolt Hole Diameter | 0.750″                             |
| # Bolt Holes       | 4                                  |
| Vacuum Range       | 1 · 10 <sup>-8</sup> mbar to 1 bar |
| Temperature Range  | -20 °C to 150 °C                   |
| Weight             | 3.5 lbs                            |